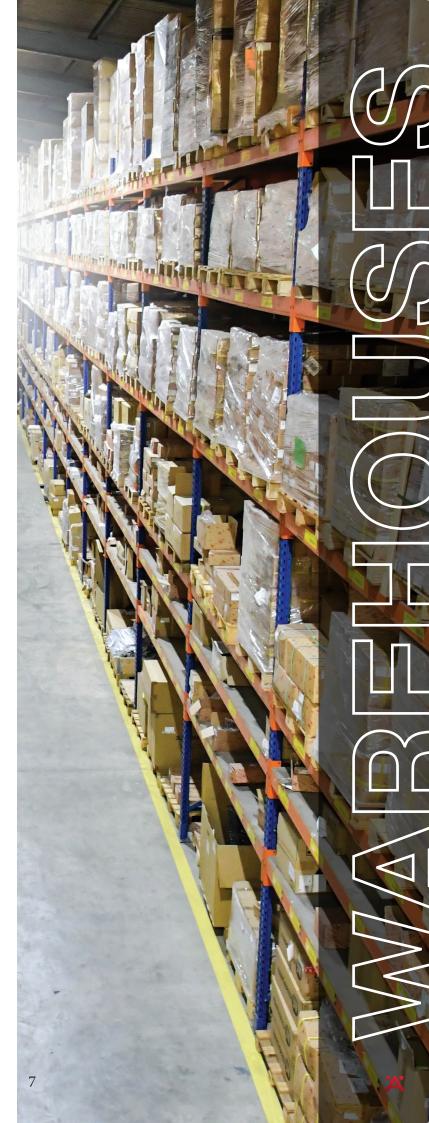

#### SUPPLY CHAIN MANAGEMENT

Two Warehouses totalling some 4.000 M2 and 2.000 M2. A capacity of storing some 2.000 pallets in 5.000 locations.