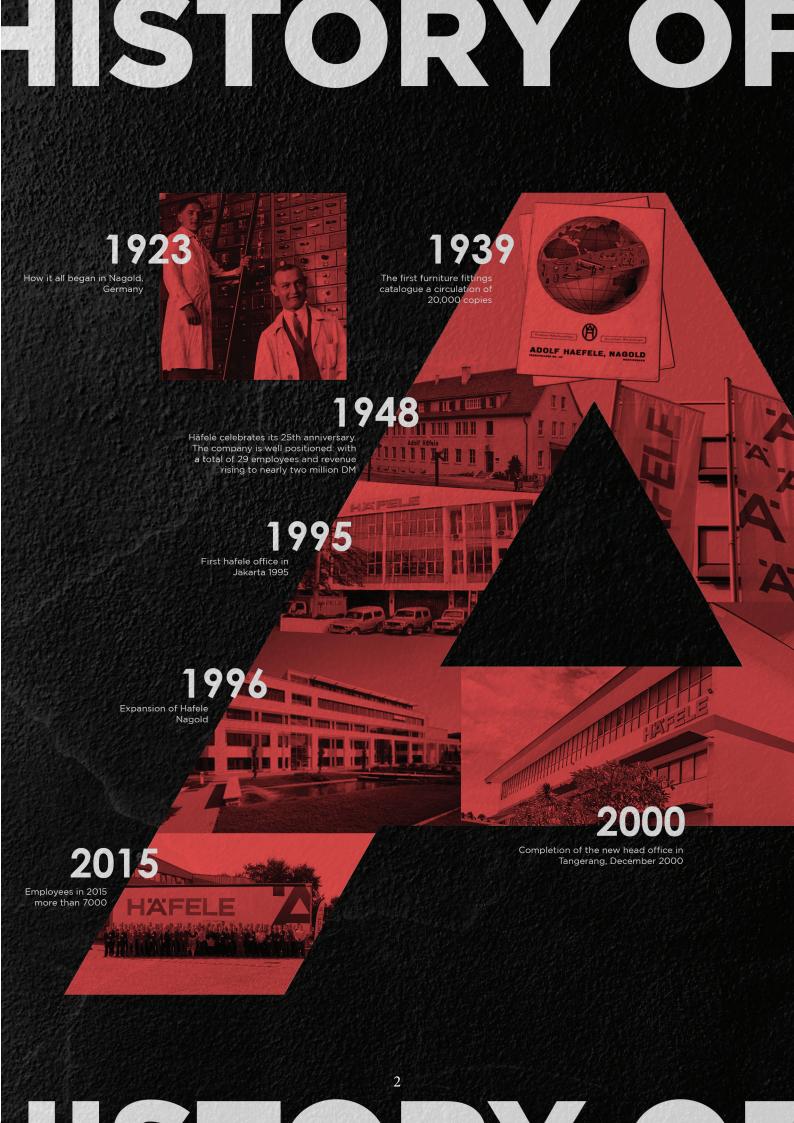

#### **HÄFELE Introduction and History**

Häfele, an international company providing hardware and fitting systems and electronic locking systems, has a long and rich history that began in 1923. Today customers from 150 countries rely on Häfele's expertise and performance based on perfect quality from German.

#### THE FIRST 100 YEARS

For the 100-year anniversary of Häfele, We want to express two things: The pride successful path that the company has taken up to today, and optimism that the path to the future will be just as successful because we have the courage to continuously reinvent ourselves.

The company founded in 1923 by Adolf Häfele is now one of the leading international specialists for furniture fittings and architectural hardware as well as electronic access control systems. More than 6,600 employees look after about 160,000 customers all over the world. The proximity to the market and the customers was and still is an innovative driver for Häfele.